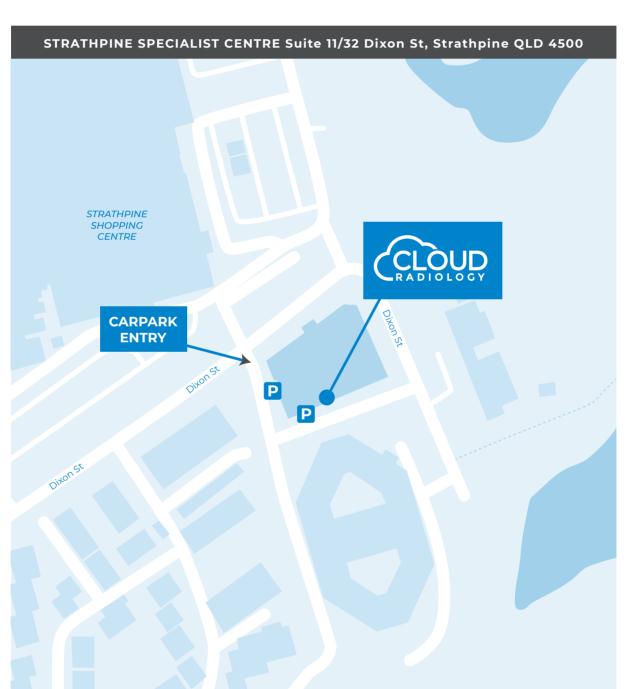

## STRATHPINE SPECIALIST CENTRE

Suite 11/32 Dixon St, Strathpine QLD 4500

bookings@cloudradiology.com.au cloudradiology.com.au

ph 07 2112 2000 fax 07 2112 2001

| MY APPOINTMENT                                                                   | X-Ray Low dose CT                          |
|----------------------------------------------------------------------------------|--------------------------------------------|
| Date:                                                                            | Ultra low dose CT for fractures            |
| Time:                                                                            | Ultrasound Mammography                     |
| Other:                                                                           | Interventional Procedures Echocardiography |
| Please call us if you are unable to make this appointment on <b>07 2112 2000</b> | ☐ BMD ☐ Dental ☐ Body Composition          |